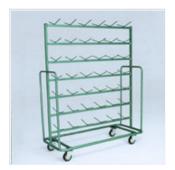

## Cone trolley

Article 473 is a cone trolley made of tubular steel and steel rod. The special structure, accurate construction technique and high-quality wheels make it light, easy to handle, strong and long-lasting. It has an upper ring that can be used to apply a dust guard. Art.473 offers quick and easy indoor handling and storage of yarn cones.

- Painted.
- Revolving rubber wheels with thread guards.
- Upper fitting for application of a dust guard.