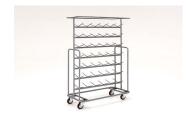

## Cone trolley

Article 473 is a cone trolley made of tubular steel and steel rod. The special structure, accurate construction technique and high-quality wheels make it light, easy to handle, strong and long-lasting. It has an upper ring that can be used to apply a dust guard. Art.473 offers quick and easy indoor handling and storage of yarn cones.

- Painted.
- Revolving rubber wheels with thread guards.
- Upper fitting for application of a dust guard.

#### **Technical sheet:**

| Code | mm mm | cm cm       | Kg Kg | n n | cm cm | mm mm | cm cm |
|------|-------|-------------|-------|-----|-------|-------|-------|
| 473  | 100   | 100x50x156h | 200   | 84  | 16    | 8     | 14    |