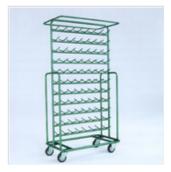

## Cone trolley

Article 473 is a cone trolley made of tubular steel and steel rod. The special structure, accurate construction technique and high-quality wheels make it light, easy to handle, strong and long-lasting. It has an upper ring that can be used to apply a dust guard. Art.473 offers quick and easy indoor handling and storage of yarn cones.

- Painted.
- Revolving rubber wheels with thread guards.
- Upper fitting for application of a dust guard.

#### **Technical sheet:**

| Code | mm mm | cm cm       | Kg Kg | n n | cm cm | mm mm | cm cm |
|------|-------|-------------|-------|-----|-------|-------|-------|
| 473  | 100   | 100x50x156h | 200   | 84  | 16    | 8     | 14    |