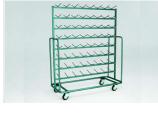

## Cone trolley

Article 473 is a cone trolley made of tubular steel and steel rod. The special structure, accurate construction technique and high-quality wheels make it light, easy to handle, strong and long-lasting. It has an upper ring that can be used to apply a dust guard. Art.473 offers quick and easy indoor handling and storage of yarn cones.

- Painted.
- Revolving rubber wheels with thread guards.
- Upper fitting for application of a dust guard.

#### **Technical sheet:**

| Code | mm mm | cm cm       | Kg Kg | n n | cm cm | mm mm | cm cm |
|------|-------|-------------|-------|-----|-------|-------|-------|
| 473  | 100   | 100x50x156h | 200   | 84  | 16    | 8     | 14    |