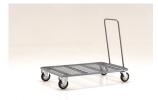

## Art. 440

Trolley

Article 440 is a platform trolley made of steel wire mesh with a load-bearing structure and push handle in tubular steel. The special structure of the interwoven mesh, accurate construction technique and high-quality wheels make it light, easy to handle, strong and long-lasting. Art.440 is used in various product sectors and is even suitable for handling heavy loads.

- Painted - Rubber wheels with thread guards, 2 fixed and 2 revolving.