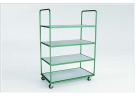

## Three-sided trolley

Article 245 is a three-sided trolley/container made of zinc-plated wire mesh with a load-bearing structure in tubular steel. The white laminboard base is built into the structure. The accurate construction technique and top-quality wheels make it easy to handle, strong and long-lasting, ensuring it remains easy to move, thanks to the addition of two push handles, even when fully loaded. It is very versatile and can be used to store materials in various product sectors. -Painted.

- White, built-in, laminboard base.
- Revolving rubber wheels with thread guards.

#### **Technical sheet:**

| Cod | mm mm | cm cm      | cm cm      | Kg Kg | mm mm | mm mm |
|-----|-------|------------|------------|-------|-------|-------|
| 24  | 150   | 80x90x145h | 75x75x123h | 350   | 3     | 35x35 |