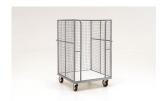

## Three-sided trolley

Article 245 is a three-sided trolley/container made of zinc-plated wire mesh with a load-bearing structure in tubular steel. The white laminboard base is built into the structure. The accurate construction technique and top-quality wheels make it easy to handle, strong and long-lasting, ensuring it remains easy to move, thanks to the addition of two push handles, even when fully loaded. It is very versatile and can be used to store materials in various product sectors. -Painted.

- White, built-in, laminboard base.
- Revolving rubber wheels with thread guards.