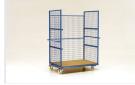

## Three-sided trolley

Article 245 is a three-sided trolley/container made of zinc-plated wire mesh with a load-bearing structure in tubular steel. The white laminboard base is built into the structure. The accurate construction technique and top-quality wheels make it easy to handle, strong and long-lasting, ensuring it remains easy to move, thanks to the addition of two push handles, even when fully loaded. It is very versatile and can be used to store materials in various product sectors. -Painted.

- White, built-in, laminboard base.
- Revolving rubber wheels with thread guards.