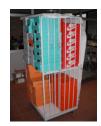

## Double-front trolley shelving

Sturdy, customisable structure made of painted tubular steel and steel profiles.

- Suitable for transporting boxes and bulk material.
- Fixed shelves at the base and removable central ones. Made of white laminboard wood.
- Can be fitted with a cover sheet for materials to be stored for long periods or needing protection during transport.
- $\ensuremath{\mathcal{O}}$  100 rubber wheels mounted on zinc plated steel swivel support.
- Distance between containment tubes can be customised to suit different types of material to be handled.
- Modifications and variations can be made on request.

## Photo gallery: