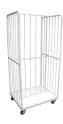

## Double-front trolley shelving

Sturdy, customisable structure made of painted tubular steel and steel profiles.

- Suitable for transporting boxes and bulk material.
- Fixed shelves at the base and removable central ones. Made of white laminboard wood.
- Can be fitted with a cover sheet for materials to be stored for long periods or needing protection during transport.
- $\ensuremath{\mathcal{O}}$  100 rubber wheels mounted on zinc plated steel swivel support.
- Distance between containment tubes can be customised to suit different types of material to be handled.
- Modifications and variations can be made on request.

## Photo gallery: