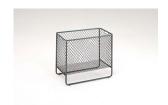

#### Container

Article 200 is a container made with zinc-plated wire mesh and a load-bearing structure in tubular steel. The special structure of the interwoven mesh and accurate construction technique make it light, easy to handle, strong and long-lasting. It is suitable for storing light to moderately heavy loads.

#### **Technical sheet:**

| Code | mm mm | cm cm     | cm cm | Kg Kg | mm mm | mm mm | mm mm |
|------|-------|-----------|-------|-------|-------|-------|-------|
| 200  | -     | 65x35x66h | 51    | 60    | 2,2   | 15x15 | 28    |