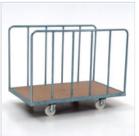

# Trolley

Article 415 is a two-sided trolley made of tubular steel with a loading platform in Formica covered and trimmed block board and wooden slats fitted to the sides. The accurate construction technique and top-quality wheels make it easy to handle, strong and long-lasting, ensuring it remains easy to move even when fully loaded. Art. 415 is used in various product sectors and is suitable for handling moderately heavy loads.

- Platform in Formica covered and trimmed block board, 100x58 cm.
- Wooden slats fitted to the sides.
- Rubber wheels with thread guards.