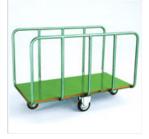

# Trolley

Article 415 is a two-sided trolley made of tubular steel with a loading platform in Formica covered and trimmed block board and wooden slats fitted to the sides. The accurate construction technique and top-quality wheels make it easy to handle, strong and long-lasting, ensuring it remains easy to move even when fully loaded. Art. 415 is used in various product sectors and is suitable for handling moderately heavy loads.

- Platform in Formica covered and trimmed block board, 100x58 cm.
- Wooden slats fitted to the sides.
- Rubber wheels with thread guards.