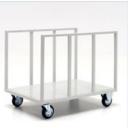

# Trolley

Article 415 is a two-sided trolley made of tubular steel with a loading platform in Formica covered and trimmed block board and wooden slats fitted to the sides. The accurate construction technique and top-quality wheels make it easy to handle, strong and long-lasting, ensuring it remains easy to move even when fully loaded. Art. 415 is used in various product sectors and is suitable for handling moderately heavy loads.

- Platform in Formica covered and trimmed block board, 100x58 cm.
- Wooden slats fitted to the sides.
- Rubber wheels with thread guards.