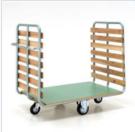

# Trolley

Article 415 is a two-sided trolley made of tubular steel with a loading platform in Formica covered and trimmed block board and wooden slats fitted to the sides. The accurate construction technique and top-quality wheels make it easy to handle, strong and long-lasting, ensuring it remains easy to move even when fully loaded. Art. 415 is used in various product sectors and is suitable for handling moderately heavy loads.

- Platform in Formica covered and trimmed block board, 100x58 cm.
- Wooden slats fitted to the sides.
- Rubber wheels with thread guards.

#### **Technical sheet:**

| Code | mm mm | cm cm      | Kg Kg |
|------|-------|------------|-------|
| 415  | 125   | 100x70x91H | 250   |