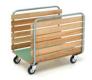

# Trolley

Article 415 is a two-sided trolley made of tubular steel with a loading platform in Formica covered and trimmed block board and wooden slats fitted to the sides. The accurate construction technique and top-quality wheels make it easy to handle, strong and long-lasting, ensuring it remains easy to move even when fully loaded. Art. 415 is used in various product sectors and is suitable for handling moderately heavy loads.

- Platform in Formica covered and trimmed block board, 100x58 cm.
- Wooden slats fitted to the sides.
- Rubber wheels with thread guards.

#### **Technical sheet:**

| Code | mm mm | cm cm      | Kg Kg |
|------|-------|------------|-------|
| 415  | 125   | 100x70x91H | 250   |