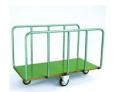

## Trolley

Article 405 is a two-sided trolley made of tubular steel with loading platform in Formica covered and trimmed block board. The accurate construction technique and top-quality balance wheels make it easy to handle, strong and long-lasting, ensuring it remains easy to move even when fully loaded. Art. 405 can be used in various product sectors and is even suitable for handling heavy loads. Various changes and variations are available on request, such as: the option to have the platform in sheet metal and/or the sides covered in wood or sheet metal and even the option to have the wheels fitted at the corners instead of balance wheels.

- Painted.
- Platform in Formica covered and trimmed block board, 149x69 cm.
- Rubber wheels with thread guards, 2 fixed D.180 and 2 revolving D150.