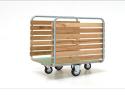

## Trolley

Article 405 is a two-sided trolley made of tubular steel with loading platform in Formica covered and trimmed block board. The accurate construction technique and top-quality balance wheels make it easy to handle, strong and long-lasting, ensuring it remains easy to move even when fully loaded. Art. 405 can be used in various product sectors and is even suitable for handling heavy loads. Various changes and variations are available on request, such as: the option to have the platform in sheet metal and/or the sides covered in wood or sheet metal and even the option to have the wheels fitted at the corners instead of balance wheels.

- Painted.
- Platform in Formica covered and trimmed block board, 149x69 cm.
- Rubber wheels with thread guards, 2 fixed D.180 and 2 revolving D150.