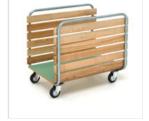

## Trolley

Article 405 is a two-sided trolley made of tubular steel with loading platform in Formica covered and trimmed block board. The accurate construction technique and top-quality balance wheels make it easy to handle, strong and long-lasting, ensuring it remains easy to move even when fully loaded. Art. 405 can be used in various product sectors and is even suitable for handling heavy loads. Various changes and variations are available on request, such as: the option to have the platform in sheet metal and/or the sides covered in wood or sheet metal and even the option to have the wheels fitted at the corners instead of balance wheels.

- Painted.
- Platform in Formica covered and trimmed block board, 149x69 cm.
- Rubber wheels with thread guards, 2 fixed D.180 and 2 revolving D150.