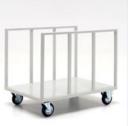

## Trolley

Article 405 is a two-sided trolley made of tubular steel with loading platform in Formica covered and trimmed block board. The accurate construction technique and top-quality balance wheels make it easy to handle, strong and long-lasting, ensuring it remains easy to move even when fully loaded. Art. 405 can be used in various product sectors and is even suitable for handling heavy loads. Various changes and variations are available on request, such as: the option to have the platform in sheet metal and/or the sides covered in wood or sheet metal and even the option to have the wheels fitted at the corners instead of balance wheels.

- Painted.
- Platform in Formica covered and trimmed block board, 149x69 cm.
- Rubber wheels with thread guards, 2 fixed D.180 and 2 revolving D150.