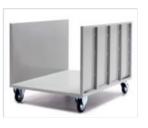

## Trolley

Article 405 is a two-sided trolley made of tubular steel with loading platform in Formica covered and trimmed block board. The accurate construction technique and top-quality balance wheels make it easy to handle, strong and long-lasting, ensuring it remains easy to move even when fully loaded. Art. 405 can be used in various product sectors and is even suitable for handling heavy loads. Various changes and variations are available on request, such as: the option to have the platform in sheet metal and/or the sides covered in wood or sheet metal and even the option to have the wheels fitted at the corners instead of balance wheels.

- Painted.
- Platform in Formica covered and trimmed block board, 149x69 cm.
- Rubber wheels with thread guards, 2 fixed D.180 and 2 revolving D150.