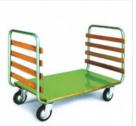

## Trolley

Article 405 is a two-sided trolley made of tubular steel with loading platform in Formica covered and trimmed block board. The accurate construction technique and top-quality balance wheels make it easy to handle, strong and long-lasting, ensuring it remains easy to move even when fully loaded. Art. 405 can be used in various product sectors and is even suitable for handling heavy loads. Various changes and variations are available on request, such as: the option to have the platform in sheet metal and/or the sides covered in wood or sheet metal and even the option to have the wheels fitted at the corners instead of balance wheels.

- Painted.
- Platform in Formica covered and trimmed block board, 149x69 cm.
- Rubber wheels with thread guards, 2 fixed D.180 and 2 revolving D150.