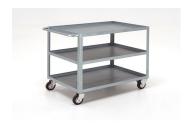

# Trolley with sheet metal shelves

Article 313 is a trolley with 3 shelves in sheet metal and load-bearing structure in angle steel. The shelves have a retaining edge to secure the products transported. The side handle and top-quality wheels make the trolley easy to handle even when fully loaded. Useful for quick and easy indoor handling of various materials in a variety of industrial and commercial sectors. Various changes and variations are available on request.

- Painted.
- Distance between shelves: 35.5 cm.
- Rubber wheels with thread guards, 2 fixed and 2 revolving.

#### **Technical sheet:**

| Code  | mm mm | cm cm      | cm - cm | cm - cm | Kg Kg |
|-------|-------|------------|---------|---------|-------|
| 313/1 | 125   | 90x58x90h  | 80x58   | 3       | 250   |
| 313/2 | 125   | 110x70x90h | 100x70  | 4       | 250   |