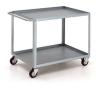

# Trolley with sheet metal shelves

Article 312 is a trolley with 2 shelves in sheet metal and load-bearing structure in angle steel. The shelves have a retaining edge to secure the products transported. The side handle and top-quality wheels make the trolley easy to handle even when fully loaded. Useful for quick and easy indoor handling of various materials in a variety of industrial and commercial sectors. Various changes and variations are available on request - Painted.

- Distance between shelves: 71 cm.
- Rubber wheels with thread guards, 2 fixed and 2 revolving.