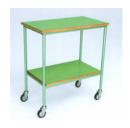

#### Art. 300

### Table with two shelves

Article 300 is a table with two shelves with a structure in tubular steel and shelves in Formica covered block board. The accurate construction technique and top-quality wheels make the table easy to handle even when fully loaded. Useful for quick and easy indoor handling of various materials in a variety of industrial and commercial sectors. Various changes and variations are available on request.

- Painted.
- Shelves in Formica covered block board.
- Revolving rubber wheels with thread guards.